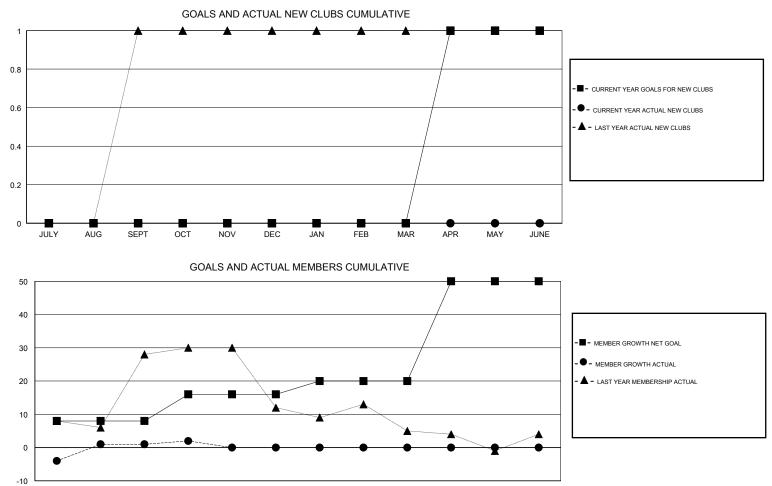

## LOCATION REP OF SOUTH AFRICA

GMT CA

| Clubs<br>RESULTS FOR 2017-2018 |   |   |   | Members<br>RESULTS FOR 2017-2018 |    |    |   |
|--------------------------------|---|---|---|----------------------------------|----|----|---|
|                                |   |   |   |                                  |    |    |   |
| JULY/AUG/SEPT                  | 0 | 0 | 1 | JULY/AUG/SEPT                    | 8  | 12 | 9 |
| OCT/NOV/DEC                    | 0 | 0 | 0 | OCT/NOV/DEC                      | 8  | 4  | 3 |
| JAN/FEB/MAR                    | 0 | 0 | 0 | JAN/FEB/MAR                      | 4  | 0  | 0 |
| APR/MAY/JUNE                   | 1 | 0 | 0 | APR/MAY/JUNE                     | 30 | 0  | 0 |